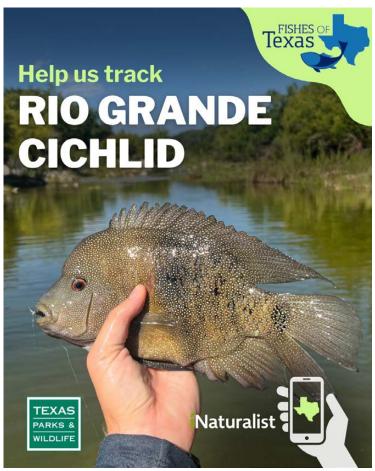

#### TRACK TEXAS FISHES

Congratulations to our winner for Round 1 of the Fishes of Texas iNaturalist Contest, Nick Loveland!

TPWD had a total of 143 submissions of Guadalupe Bass to the project: <a href="https://tinyurl.com/bddnrw39">https://tinyurl.com/bddnrw39</a>

36 of those observations were from Nick! <a href="https://tinyurl.com/2au7esjp">https://tinyurl.com/2au7esjp</a>

Thanks to all who contributed this round! Hope you continue to participate for Round2: Rio Grande Cichlids

Ready for ROUND 2 of the Fishes of Texas iNaturalist Contest: Rio Grande Cichlids!

Every 2 months we will be spotlighting a different species of fish in Texas. Win this round by submitting the most observations of Rio Grande Cichlid to the Fishes of Texas Project on iNaturalist between September 1st- October 31st! Each submission will strengthen the dataset used by TPWD and researchers across the state to aid in the conservation of our native fishes and river ecosystems.

#### ContestRules:

- Observations must occur between September 1st October
   31st and tagged to the Fishes of TX iNaturalist project.
- Onefish per observation with photo quality good enough to correctly ID to species.
- Location information must be within 100m of accuracy.

Learnmore about Rio Grande Cichlids: https://tpwd.texas.gov/huntwild/wild/species/cichlid/

Download the iNaturalist app: https://www.inaturalist.org/

Learn more about how to use iNaturalist: <a href="https://www.inaturalist.org/pages/getting+started">https://www.inaturalist.org/pages/getting+started</a>

Add your observations to the Fishes of Texas Project: <a href="https://www.inaturalist.org/projects/fishes-of-texas">https://www.inaturalist.org/projects/fishes-of-texas</a>

Learn more about the Fishes of Texas Project: <a href="https://www.fishesoftexas">https://www.fishesoftexas</a>.