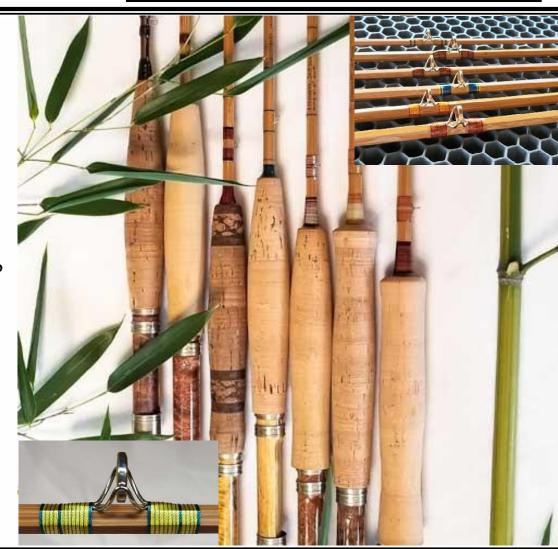

# King Flyrods

Bamboo. The ultimate experience in a flyrod.
Beautiful, Natural,
Traditional.
We make affordable,
exquisite, handmade, bamboo fly rods. Order a custom rod for yourself or a family
member today.

www.kingflyrods.com

Www.kingrigrods.com

King Flyrods on Facebook

540.558.8585

Come cast our rods April and
May at Scarborough

Renaissance Faire.

THE FLY FISHERS INTERNATIONAL **GUIDES & OUTFITTERS ASSOCIATION**IS A COMMUNITY OF MEN AND WOMEN DEDICATED TO PROMOTING AND
ENHANCING AN ANGLER'S FLY FISHING EXPERIENCE.