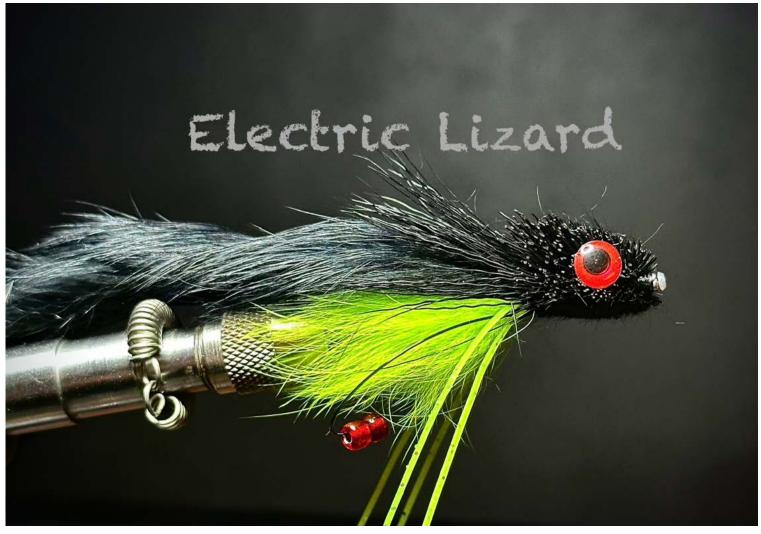

#### **ELECTRIC LIZARD**

This is a great transition fly from top water swimming lizard to diving lizard and it can be fished both ways and seems to be a good transition from summer to fall. I tie this particular fly on a tube but it can be tied on a long shank bass hook size 1/0.

- 1. Tie in black magnum rabbit strip and pull back to the bend of the hook.
- 2. Form a dubbing loop and insert some chartreuse rabbit hair spin and wrap forward tie off and pull black rabbit strip down and tie off.
- 3. Tie in two rubber legs on both side
- 4. Cut a four inch piece of monofilament and string two glass red beads and tie in on the bottom of the hook and adjust until the loop hangs down about an inch and tie off.
- 5. Spin a head out of black hair and trim into a wedge shaped head with a flat bottom.
- 6. Add eyes and fish!