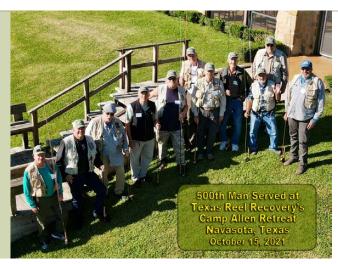

Contact our fantastic volunteers and join us for Reel Recovery's 2024 Texas Retreats

Waring, TX - 4/12 - 4/14 & 9/20 - 9/22

Tony Smith 210 232 2623 - smith.reelrecovery@gmail.com Rafael Torres 512 560 4380 - torres.reelrecovery@gmail.com

Navasota, TX - 5/03 - 5/05 & 10/25 - 10/27

Dave Steffek 713 202 0101 - dst8ff8k@att.net

Rusty Dunn 337 344 4385 - dunn.reelrecovery@gmail.com

Glen Rose, TX - 4/26 - 4/28 & 10/04 - 10/06

Mike Tabor 817 894 0018 - tabor.reelrecovery@gmail.com Bill Shaw 817 925 2046 - shaw.reelrecovery@gmail.com