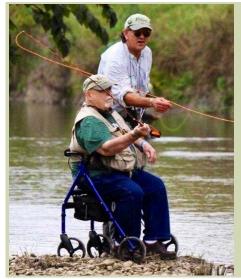

To find out more on how you can participate, call or check out our website:

800 699 4490

www.reelrecovery.org - info@reelrecovery.org

Reel Recovery is a national non-profit organization that conducts **free fly-fishing retreats for men recovering from all forms of cancer.** Combining introductory fly-fishing instruction with directed "courageous conversations", the organization offers a unique experience for men living with cancer, a time to share their stories; learn a new skill, form friendships and gain renewed hope as they confront the challenges of their recovery.

All meals, lodging and fly-fishing equipment are provided at no cost to the participants. Retreats are led by professional facilitators, trained retreat coordinators and fly-fishing instructors. A maximum of 12-14 men are invited to participate, to ensure the quality of the instruction and to create a powerful small-group dynamic.