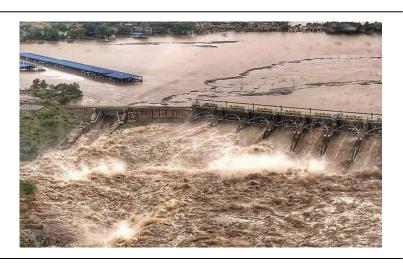

#### Llano River Flood:

With YOUR help, the Texas Council (TXC) is partnering with Texas Parks and Wildlife to create a strategic plan to help restore the storm ravaged Llano River in Texas. The long-term outlook for fish populations depends on how riverside landowners and communities respond to the aftermath of downed trees and other debris deposited along the river.