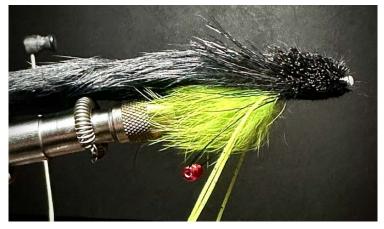

#### **ELECTRIC LIZARD**

This is a great transition fly from top water swimming lizard to diving lizard and it can be fished both ways and seems to be a good transition from summer to fall. I tie this particular fly on a tube but it can be tied on a long shank bass hook size 1/0.

- 1. Tie in black magnum rabbit strip and pull back to the bend of the hook.
- 2. Form a dubbing loop and insert some chartreuse rabbit hair spin and wrap forward tie off and pull black rabbit strip down and tie off.
- 3. Tie in two rubber legs on both side
- 4. Cut a four inch piece of monofilament and string two glass red beads and tie in on the bottom of the hook and adjust until the loop hangs down about an inch and tie off.
- 5. Spin a head out of black hair and trim into a wedge shaped head with a flat bottom.
- 6. Add eyes and fish!